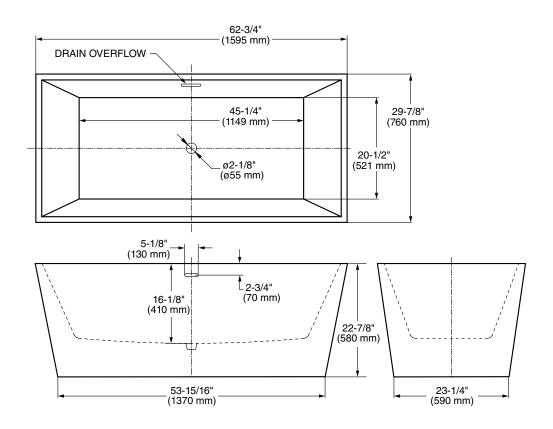

#### **Nominal Dimensions:**

62-3/4" x 29-7/8"min. x 22-7/8" (1594 x 759 min. x 581mm)

#### Drain adapter rough-in suggest

- □ OS&B ABS Island Tub Drain Rough-In #ITD35
- ☐ PVC Island Tub Drain Rough-In #ITD5135
- ☐ Cast Iron Island Tub Drain Rough-In #ID357

| GENERAL SPECIFICATIONS FOR<br>2766 FREE STANDING BATH |                                     |
|-------------------------------------------------------|-------------------------------------|
| INSTALLED SIZE                                        | 62-3/4 x 29-7/8 x 22-7/8 in.        |
|                                                       | (1594 x 759 x 581mm)                |
| WEIGHT                                                | 103 Lbs. (47 Kg.)                   |
| WEIGHT w/WATER                                        | 605 Lbs. (274 Kg.)                  |
| GAL. TO OVERFLOW                                      | 72 Gal. (273 L)                     |
|                                                       | _45-1/4 x 20-1/2 ln. (1149 x 521mm) |
| BATHING WELL AT RIM                                   | 60 x 27-1/8 ln. (1524 x 689mm)      |
|                                                       | DW13-3/8 In. (340mm)                |
|                                                       | 47 Lbs./Sq.Ft. (227 Kgs./Sq.m)      |
| (PROJECTED AREA)                                      |                                     |